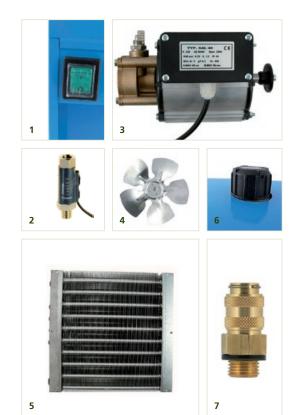

#### Spare parts

| 1 | Rocker switch 230V                           | 550P002060 |
|---|----------------------------------------------|------------|
| 2 | Flow switch                                  | 550P001020 |
| 3 | Pump unit complete                           | 550P001021 |
| - | Capacitor for pump motor                     | 550P002061 |
| 4 | Vent                                         | 550P002062 |
| 5 | Heat exchanger cpl.                          | 550P001022 |
| 6 | Screw-on cap for tank                        | 550P002063 |
| - | Tank 5 liter beCool 2.2                      | 550P002064 |
| 7 | Quick connector for installation on the unit | 377P013114 |