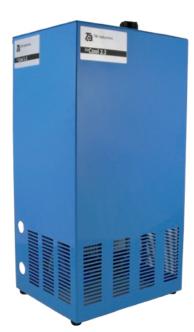

# beCool 2.2 (Sensor)

Heat exchanger 1.9 m<sup>2</sup> (tested at: 35 bar)

Centrifugal pump with stainless steel shaft, integrated overload protection Pump

230 x 270 x 530 mm (LxWxH) Dimensions

Weight approx. 13kg (empty)