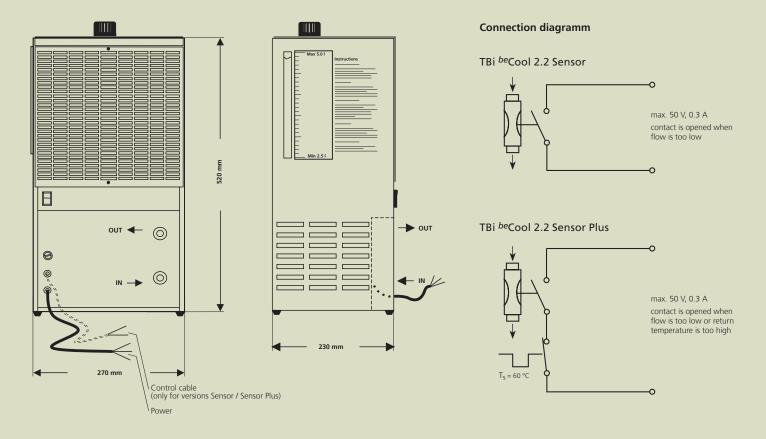

Heat exchanger 1.9 m<sup>2</sup> (tested at: 35 bar)

Centrifugal pump with stainless steel shaft, integrated overload protection Pump

230 x 270 x 530 mm (LxWxH) Dimensions

Weight approx. 13kg (empty)

# TBi beCool 2.2 Sensor - with additional flow switch

adjustable, 0.5 - 3.3 l/min Shut-off limit Connection via separate control cable

TBi beCool 2.2 Sensor Plus - with additional temperature switch

Shut-off temperature

60 °C, measured at the return line

os. Description Part. no.